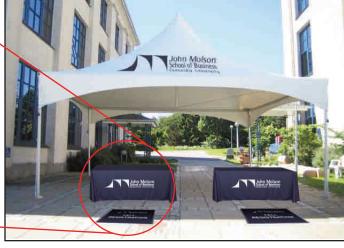

# Ad Mat

The Ad Mat is a billboard type display that lies on the floor or ground with the ability to easily and quickly change out the graphics. Combine several Ad Mat displays to define

spaces and direct guests at any event. Place in all areas or anywhere there is high foot traffic and your message will not be missed. The Ad Mat is a great display for indoor and outdoor use.

Great space definition for registration lines.

## **Applications:**

- Guerilla Marketing
- Registration
- Directional Signage
- Ticket Counters
- Event Line Advertising