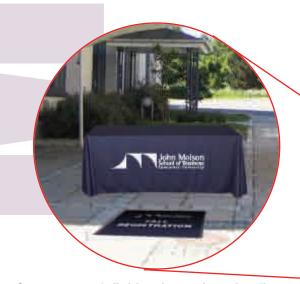

# Ad Mat

The Ad Mat is a billboard type display that lies on the floor or ground with the ability to easily and quickly change out the graphics. Combine several Ad Mat displays to define

spaces and direct guests at any event. Place in all areas or anywhere there is high foot traffic and your message will not be missed. The Ad Mat is a great display for indoor and outdoor use.

Great space definition for registration lines.

## **Applications:**

- Guerilla Marketing
- Registration
- Directional Signage
- Ticket Counters
- Event Line Advertising